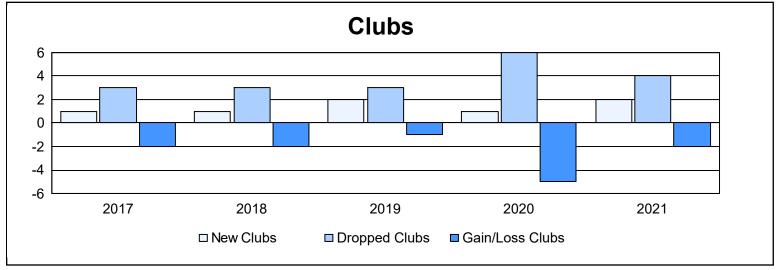

District 19 A As of June 2021 Cumulative

| Year      | New<br>Clubs | Dropped<br>Clubs | Gain/<br>Loss<br>Clubs | New<br>Members | Charter<br>Members | Reinstate<br>Members | Transfer<br>Members | Total<br>Member<br>Added | Total<br>Members<br>Dropped | Gain/<br>Loss<br>Members |
|-----------|--------------|------------------|------------------------|----------------|--------------------|----------------------|---------------------|--------------------------|-----------------------------|--------------------------|
| 2016-2017 | 1            | 3                | -2                     | 183            | 31                 | 9                    | 8                   | 231                      | 207                         | 24                       |
| 2017-2018 | 1            | 3                | -2                     | 163            | 26                 | 4                    | 4                   | 197                      | 181                         | 16                       |
| 2018-2019 | 2            | 3                | -1                     | 100            | 54                 | 10                   | 4                   | 168                      | 158                         | 10                       |
| 2019-2020 | 1            | 6                | -5                     | 89             | 25                 | 16                   | 3                   | 133                      | 193                         | -60                      |
| 2020-2021 | 2            | 4                | -2                     | 41             | 51                 | 11                   | 12                  | 115                      | 281                         | -166                     |
| Average   | 1            | 4                | -2                     | 115            | 37                 | 10                   | 6                   | 169                      | 204                         | -35                      |